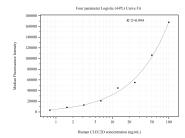

## Selected Validation Data

Cytometric bead array standard curve of MP50893-2, CLEC2D Monoclonal Matched Antibody Pair, PBS Only. Capture antibody: 60627-3-PBS. Detection antibody: 60627-2-PBS. Standard:Ag31670. Range: 0.781-100 ng/mL