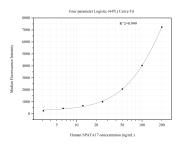

## Selected Validation Data

Cytometric bead array standard curve of MP50892-1, SPATA 17 Monoclonal Matched Antibody Pair, PBS Only. Capture antibody: 60625-1-PBS. Detection antibody: 60625-2-PBS. Standard:Ag27909. Range: 3.125-200 ng/mL