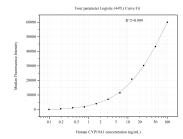

## Selected Validation Data

Cytometric bead array standard curve of MP50890-3, CYP19A1 Monoclonal Matched Antibody Pair, PBS Only. Capture antibody: 60624-3-PBS. Detection antibody: 60624-5-PBS. Standard:Ag9896. Range: 0.098-100 ng/mL