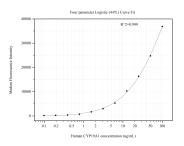

## Selected Validation Data

Cytometric bead array standard curve of MP50890-2, CYP19A1 Monoclonal Matched Antibody Pair, PBS Only. Capture antibody: 60624-3-PBS. Detection antibody: 60624-4-PBS. Standard:Ag9896. Range: 0.098-100 ng/mL