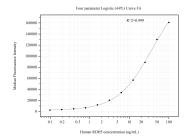

## Selected Validation Data

Cytometric bead array standard curve of MP50879-2, RDH5 Monoclonal Matched Antibody Pair, PBS Only. Capture antibody: 60617-3-PBS. Detection antibody: 60617-1-PBS. Standard:Ag30513. Range: 0.098-100 ng/mL