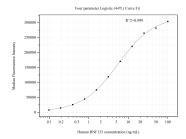

## Selected Validation Data

Cytometric bead array standard curve of MP50868-1, RNF133 Monoclonal Matched Antibody Pair, PBS Only. Capture antibody: 60611-1-PBS. Detection antibody: 60611-2-PBS. Standard:Ag14534. Range: 0.098-100 ng/mL