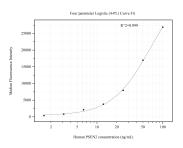

## Selected Validation Data

Cytometric bead array standard curve of MP50866-2, PSEN2 Monoclonal Matched Antibody Pair, PBS Only. Capture antibody: 60609-3-PBS. Detection antibody: 60609-4-PBS. Standard:Ag33489. Range: 1.563-100 ng/mL