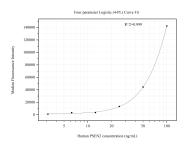

## Selected Validation Data

Cytometric bead array standard curve of MP50866-1, PSEN2 Monoclonal Matched Antibody Pair, PBS Only. Capture antibody: 60609-1-PBS. Detection antibody: 60609-2-PBS. Standard:Ag33489. Range: 3.125-100 ng/mL