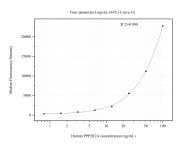

## Selected Validation Data

Cytometric bead array standard curve of MP50864-4, PPP2R2A Monoclonal Matched Antibody Pair, PBS Only. Capture antibody: 60608-4-PBS. Detection antibody: 60608-5-PBS. Standard:Ag9851. Range: 0.781-100 ng/mL