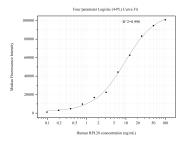

## Selected Validation Data

Cytometric bead array standard curve of MP50863-1, RPL28 Monoclonal Matched Antibody Pair, PBS Only. Capture antibody: 60607-1-PBS. Detection antibody: 60607-2-PBS. Standard:Ag9229. Range: 0.098-100 ng/mL Cytometric bead array standard curve of MP50863-3, RPL28 Monoclonal Matched Antibody Pair, PBS Only. Capture antibody: 60607-1-PBS. Detection antibody: 60607-3-PBS. Standard:Ag9229. Range: 0.781-50 ng/mL