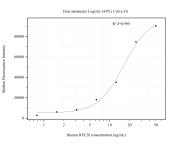

## Selected Validation Data

Cytometric bead array standard curve of MP50863-1, RPL28 Monoclonal Matched Antibody Pair, PBS Only. Capture antibody: 60607-1-PBS. Detection antibody: 60607-2-PBS. Standard:Ag9229. Range: 0.098-100 ng/mL Cytometric bead array standard curve of MP50863-3, RPL28 Monoclonal Matched Antibody Pair, PBS Only. Capture antibody: 60607-1-PBS. Detection antibody: 60607-3-PBS. Standard:Ag9229. Range: 0.781-50 ng/mL