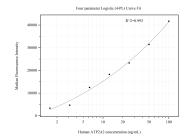

## Selected Validation Data

Cytometric bead array standard curve of MP50843-2, SERCA2,ATP2A2 Monoclonal Matched Antibody Pair, PBS Only. Capture antibody: 60593-3-PBS. Detection antibody: 60593-4-PBS. Standard:Ag5052. Range: 1.563-100 ng/mL