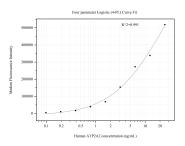

# Selected Validation Data

Cytometric bead array standard curve of MP50843-1, SERCA2,ATP2A2 Monoclonal Matched Antibody Pair, PBS Only. Capture antibody: 60593-1-PBS. Detection antibody: 60593-2-PBS. Standard:Ag5052. Range: 0.098-25 ng/mL