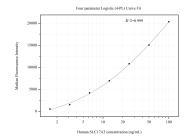

## Selected Validation Data

Cytometric bead array standard curve of MP50837-2, SLC 17A3 Monoclonal Matched Antibody Pair, PBS Only. Capture antibody: 60588-3-PBS. Detection antibody: 60588-2-PBS. Standard:Ag9526. Range: 1.563-100 ng/mL