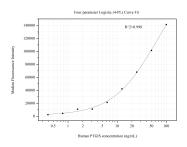

## Selected Validation Data

Cytometric bead array standard curve of MP50835-3, PTGIS Monoclonal Matched Antibody Pair, PBS Only. Capture antibody: 60586-1-PBS. Detection antibody: 60586-4-PBS. Standard:Ag25824. Range: 0.391-100 ng/mL