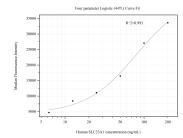

## Selected Validation Data

Cytometric bead array standard curve of MP50833-1, SLC33A1 Monoclonal Matched Antibody Pair, PBS Only. Capture antibody: 60585-1-PBS. Detection antibody: 60585-2-PBS. Standard:Ag13442. Range: 6.25-200 ng/mL.