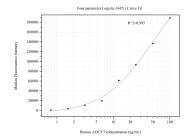

Cytometric bead array standard curve of MP50823-2, ADCY3 Monoclonal Matched Antibody Pair, PBS Only. Capture antibody: 60581-3-PBS. Detection antibody: 60581-2-PBS. Standard:Ag25859. Range: 0.781-100 ng/mL