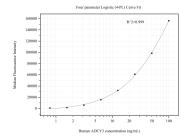

## Selected Validation Data

Cytometric bead array standard curve of MP50823-1, ADCY3 Monoclonal Matched Antibody Pair, PBS Only. Capture antibody: 60581-1-PBS. Detection antibody: 60581-2-PBS. Standard:Ag25859. Range: 0.781-100 ng/mL