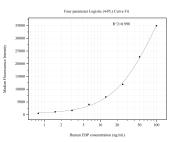

## Selected Validation Data

Cytometric bead array standard curve of MP50809-3, EBP Monoclonal Matched Antibody Pair, PBS Only. Capture antibody: 60572-5-PBS. Detection antibody: 60572-1-PBS. Standard:Ag3630. Range: 0.781-100 ng/mL Cytometric bead array standard curve of MP50809-4, EBP Monoclonal Matched Antibody Pair, PBS Only. Capture antibody: 60572-5-PBS. Detection antibody: 60572-2-PBS. Standard:Ag3630. Range: 0.781-100 ng/mL