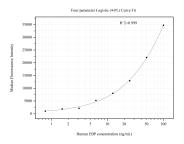

## Selected Validation Data

Cytometric bead array standard curve of MP50809-3, EBP Monoclonal Matched Antibody Pair, PBS Only. Capture antibody: 60572-5-PBS. Detection antibody: 60572-1-PBS. Standard:Ag3630. Range: 0.781-100 ng/mL Cytometric bead array standard curve of MP50809-4, EBP Monoclonal Matched Antibody Pair, PBS Only. Capture antibody: 60572-5-PBS. Detection antibody: 60572-2-PBS. Standard:Ag3630. Range: 0.781-100 ng/mL