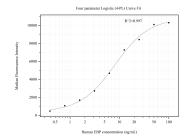

## Selected Validation Data

Cytometric bead array standard curve of MP50809-2, EBP Monoclonal Matched Antibody Pair, PBS Only. Capture antibody: 60572-3-PBS. Detection antibody: 60572-4-PBS. Standard:Ag3630. Range: 0.391-100 ng/mL