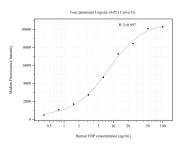

## Selected Validation Data

Cytometric bead array standard curve of MP50809-2, EBP Monoclonal Matched Antibody Pair, PBS Only. Capture antibody: 60572-3-PBS. Detection antibody: 60572-4-PBS. Standard:Ag3630. Range: 0.391-100 ng/mL