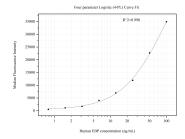

Cytometric bead array standard curve of MP50809-4, EBP Monoclonal Matched Antibody Pair, PBS Only. Capture antibody: 60572-5-PBS. Detection antibody: 60572-2-PBS. Standard:Ag3630. Range: 0.781-100 ng/mL