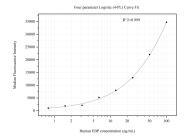

Cytometric bead array standard curve of MP50809-3, EBP Monoclonal Matched Antibody Pair, PBS Only. Capture antibody: 60572-5-PBS. Detection antibody: 60572-1-PBS. Standard:Ag3630. Range: 0.781-100 ng/mL