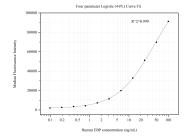

## Selected Validation Data

Cytometric bead array standard curve of MP50809-1, EBP Monoclonal Matched Antibody Pair, PBS Only. Capture antibody: 60572-1-PBS. Detection antibody: 60572-2-PBS. Standard:Ag3630. Range: 0.098-100 ng/mL