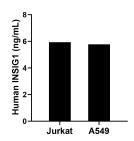

## **Selected Validation Data**

The mean INSIG1 concentration was determined to be 5.93 ng/mL in Jurkat cell extract based on a 1.90 mg/mL extract load and 5.77 ng/mL in A549 cell extract based on a 3.10 mg/mL extract load.