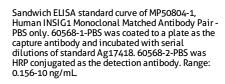

## **Selected Validation Data**

The mean INSIG1 concentration was determined to be 5.93 ng/mL in Jurkat cell extract based on a 1.90 mg/mL extract load and 5.77 ng/mL in A549 cell extract based on a 3.10 mg/mL extract load.