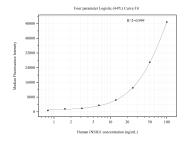

Cytometric bead array standard curve of MP50804-1, INSIG1 Monoclonal Matched Antibody Pair, PBS Only. Capture antibody: 60568-1-PBS. Detection antibody: 60568-2-PBS. Standard:Ag17418. Range: 0.781-100 ng/mL