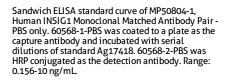

Cytometric bead array standard curve of MP50804-1, INSIG1 Monoclonal Matched Antibody Pair, PBS Only. Capture antibody: 60568-1-PBS. Detection antibody: 60568-2-PBS. Standard:Ag17418. Range: 0.781-100 ng/mL