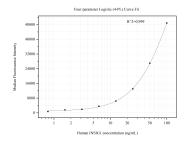

Cytometric bead array standard curve of MP50804-1, INSIG1 Monoclonal Matched Antibody Pair, PBS Only. Capture antibody: 60568-1-PBS. Detection antibody: 60568-2-PBS. Standard:Ag17418. Range: 0.781-100 ng/mL