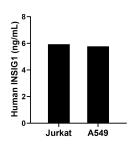

## **Selected Validation Data**

The mean INSIG1 concentration was determined to be 5.93 ng/mL in Jurkat cell extract based on a 1.90 mg/mL extract load and 5.77 ng/mL in A549 cell extract based on a 3.10 mg/mL extract load.