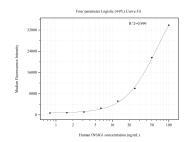

Cytometric bead array standard curve of MP50804-2, INSIG1 Monoclonal Matched Antibody Pair, PBS Only. Capture antibody: 60568-1-PBS. Detection antibody: 60568-3-PBS. Standard:Ag17418. Range: 0.781-100 ng/mL