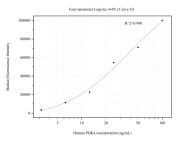

## Selected Validation Data

Sandwich ELISA standard curve of MP50796-1, Human PDK4 Monoclonal Matched Antibody Pair -PBS only. 60565-1-PBS was coated to a plate as the capture antibody and incubated with serial dilutions of standard Ag30259. 60565-2-PBS was HRP conjugated as the detection antibody. Range: 1.56-100 ng/mL