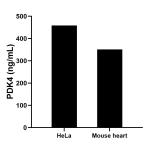

The mean PDK4 concentration was determined to be 458.51 ng/mL in HeLa cell extract based on a 1.8 mg/mL extract load and 351.01 ng/mL in mouse heart tissue extract based on a 7.1 mg/mL extract load.

Cytometric bead array standard curve of MP50796-1, PDK4 Monoclonal Matched Antibody Pair, PBS Only. Capture antibody: 60565-1-PBS. Detection antibody: 60565-2-PBS. Standard:Ag30259. Range: 3.125-100 ng/mL