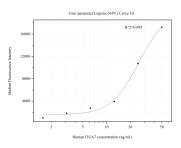

# Selected Validation Data

Cytometric bead array standard curve of MP50795-2, Integrin alpha-7 Monoclonal Matched Antibody Pair, PBS Only. Capture antibody: 60564-3-PBS. Detection antibody: 60564-2-PBS. Standard:Ag19777. Range: 1.563-50 ng/mL