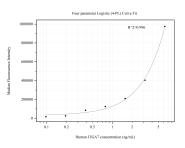

## Selected Validation Data

Cytometric bead array standard curve of MP50795-1, Integrin alpha-7 Monoclonal Matched Antibody Pair, PBS Only. Capture antibody: 60564-1-PBS. Detection antibody: 60564-2-PBS. Standard:Ag19777. Range: 0.098-6.25 ng/mL