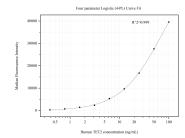

## **Selected Validation Data**

Cytometric bead array standard curve of MP50789-4, TET2 Monoclonal Matched Antibody Pair, PBS Only. Capture antibody: 60560-7-PBS. Detection antibody: 60560-2-PBS. Standard:Ag15773. Range: 0.391-100 ng/mL