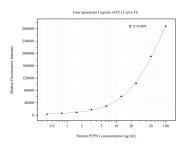

## Selected Validation Data

Cytometric bead array standard curve of MP50785-3, PTPN1 Monoclonal Matched Antibody Pair, PBS Only. Capture antibody: 60557-4-PBS. Detection antibody: 60557-5-PBS. Standard:Ag28381. Range: 0.391-100 ng/mL