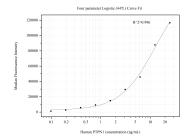

## Selected Validation Data

Cytometric bead array standard curve of MP50785-1, PTPN1 Monoclonal Matched Antibody Pair, PBS Only. Capture antibody: 60557-1-PBS. Detection antibody: 60557-2-PBS. Standard:Ag28381. Range: 0.098-25 ng/mL