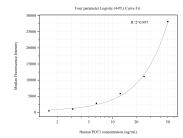

## Selected Validation Data

Cytometric bead array standard curve of MP50784-3, POT1 Monoclonal Matched Antibody Pair, PBS Only. Capture antibody: 60556-4-PBS. Detection antibody: 60556-5-PBS. Standard:Ag36974. Range: 1.563-50 ng/mL