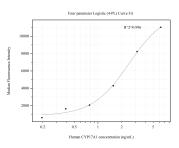

## Selected Validation Data

Cytometric bead array standard curve of MP50779-1, CYP17A1 Monoclonal Matched Antibody Pair, PBS Only. Capture antibody: 60554-1-PBS. Detection antibody: 60554-2-PBS. Standard:Ag5998. Range: 0.195-6.25 ng/mL