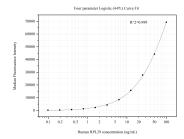

## Selected Validation Data

Cytometric bead array standard curve of MP50777-1, RPL29 Monoclonal Matched Antibody Pair, PBS Only. Capture antibody: 60552-1-PBS. Detection antibody: 60552-2-PBS. Standard:Ag8379. Range: 0.098-100 ng/mL