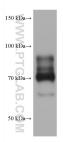

## **Selected Validation Data**

Karpas-422 cells were subjected to SDS PAGE followed by western blot with 60547-1-lg (SIGLEC10 antibody) at dilution of 1:5000 incubated at room temperature for 1.5 hours. This data was developed using the same antibody clone with 60547-1-PBS in a different storage buffer formulation.