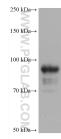

## **Selected Validation Data**

Karpas-422 cells were subjected to SDS PAGE followed by western blot with 60547-1-lg (SIGLEC10 antibody) at dilution of 1:5000 incubated at room temperature for 1.5 hours. This data was developed using the same antibody clone with 60547-1-PBS in a different storage buffer formulation.