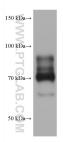

Species Specificity:

human

lgG2a

Positive Controls:

WB: Karpas-422 cells, TF-1 cells