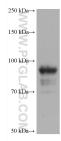

## Selected Validation Data

Karpas-422 cells were subjected to SDS PAGE followed by western blot with 60547-1-1g (SIGLEC 10 antibody) at dilution of 1:5000 incubated at room temperature for 1.5 hours.