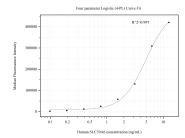

## Selected Validation Data

Cytometric bead array standard curve of MP50771-2, SLC39A6 Monoclonal Matched Antibody Pair, PBS Only. Capture antibody: 60546-3-PBS. Detection antibody: 60546-4-PBS. Standard:Ag5676. Range: 0.098-12.5 ng/mL