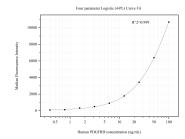

## Selected Validation Data

Cytometric bead array standard curve of MP50756-4, PDGFRB Monoclonal Matched Antibody Pair, PBS Only. Capture antibody: 60535-7-PBS. Detection antibody: 60535-8-PBS. Standard:Eg0147. Range: 0.391-100 ng/mL