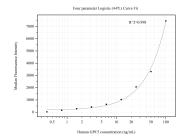

## **Selected Validation Data**

Cytometric bead array standard curve of MP50753-1, GPC 5 Monoclonal Matched Antibody Pair, PBS Only. Capture antibody: 60533-1-PBS. Detection antibody: 60533-2-PBS. Standard:Ag29752. Range: 0.391-100 ng/mL.