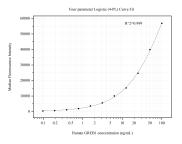

## Selected Validation Data

Cytometric bead array standard curve of MP50752-1, GREB1 Monoclonal Matched Antibody Pair, PBS Only. Capture antibody: 60532-1-PBS. Detection antibody: 60532-2-PBS. Standard:Ag29941. Range: 0.195-100 ng/mL Cytometric bead array standard curve of MP50752-2, GREB1 Monoclonal Matched Antibody Pair, PBS Only. Capture antibody: 60532-3-PBS. Detection antibody: 60532-1-PBS. Standard:Ag29941. Range: 0.098-100 ng/mL