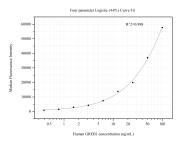

Cytometric bead array standard curve of MP50752-4, GREB1 Monoclonal Matched Antibody Pair, PBS Only. Capture antibody: 60532-1-PBS. Detection antibody: 60532-5-PBS. Standard:Ag29941. Range: 0.391-100 ng/mL