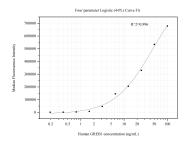

## Selected Validation Data

Cytometric bead array standard curve of MP50752-1, GREB1 Monoclonal Matched Antibody Pair, PBS Only. Capture antibody: 60532-1-PBS. Detection antibody: 60532-2-PBS. Standard:Ag29941. Range: 0.195-100 ng/mL Cytometric bead array standard curve of MP50752-2, GREB1 Monoclonal Matched Antibody Pair, PBS Only. Capture antibody: 60532-3-PBS. Detection antibody: 60532-1-PBS. Standard:Ag29941. Range: 0.098-100 ng/mL