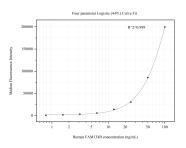

## Selected Validation Data

Cytometric bead array standard curve of MP50748-1, FAM134B Monoclonal Matched Antibody Pair, PBS Only. Capture antibody: 60529-1-PBS. Detection antibody: 60529-2-PBS. Standard:Ag16178. Range: 0.781-100 ng/mL