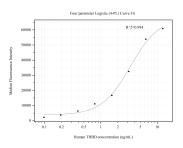

### Selected Validation Data

Cytometric bead array standard curve of MP50741-1, CD141/Thrombomodulin Monoclonal Matched Antibody Pair, PBS Only. Capture antibody: 60524-1-PBS. Detection antibody: 60524-2-PBS. Standard:Eg0944. Range: 0.098-12.5 ng/mL.