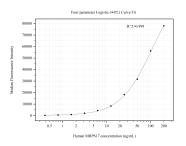

## Selected Validation Data

Cytometric bead array standard curve of MP50738-1, MRP517 Monoclonal Matched Antibody Pair, PBS Only. Capture antibody: 60522-1-PBS. Detection antibody: 60522-2-PBS. Standard:Ag13414. Range: 0.391-200 ng/mL