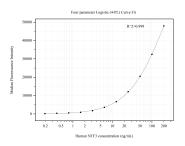

## Selected Validation Data

Cytometric bead array standard curve of MP50760-4, NTF3 Monoclonal Matched Antibody Pair, PBS Only. Capture antibody: 66933-1-PBS. Detection antibody: 60520-5-PBS. Standard:Ag12790. Range: 0.195-200 ng/mL