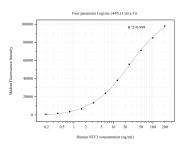

## Selected Validation Data

Cytometric bead array standard curve of MP50760-2, NTF3 Monoclonal Matched Antibody Pair, PBS Only. Capture antibody: 60520-2-PBS. Detection antibody: 60520-3-PBS. Standard:Ag12790. Range: 0.195-200 ng/mL