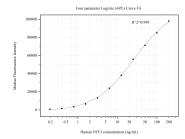

## Selected Validation Data

Cytometric bead array standard curve of MP50760-2, NTF3 Monoclonal Matched Antibody Pair, PBS Only. Capture antibody: 60520-2-PBS. Detection antibody: 60520-3-PBS. Standard:Ag12790. Range: 0.195-200 ng/mL