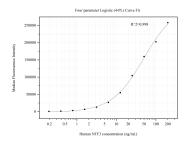

## Selected Validation Data

Cytometric bead array standard curve of MP50760-1, NTF3 Monoclonal Matched Antibody Pair, PBS Only. Capture antibody: 66933-2-PBS. Detection antibody: 60520-1-PBS. Standard:Ag12790. Range: 0.195-200 ng/mL Cytometric bead array standard curve of MP50760-3, NTF 3 Monoclonal Matched Antibody Pair, PBS Only. Capture antibody: 60520-4-PBS. Detection antibody: 60520-1-PBS. Standard:Ag12790. Range: 1.563-200 ng/mL