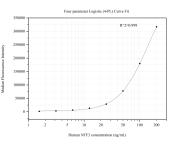

## Selected Validation Data

Cytometric bead array standard curve of MP50760-1, NTF3 Monoclonal Matched Antibody Pair, PBS Only. Capture antibody: 66933-2-PBS. Detection antibody: 60520-1-PBS. Standard:Ag12790. Range: 0.195-200 ng/mL Cytometric bead array standard curve of MP50760-3, NTF 3 Monoclonal Matched Antibody Pair, PBS Only. Capture antibody: 60520-4-PBS. Detection antibody: 60520-1-PBS. Standard:Ag12790. Range: 1.563-200 ng/mL