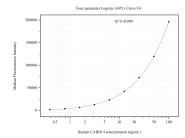

## Selected Validation Data

Cytometric bead array standard curve of MP51251-1, CARD14 Monoclonal Matched Antibody Pair, PBS Only. Capture antibody: 60518-2-PBS. Detection antibody: 60518-3-PBS. Standard:Ag23700. Range: 0.391-100 ng/mL