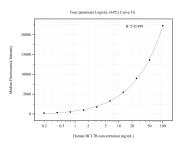

## Selected Validation Data

Cytometric bead array standard curve of MP50729-3, BCL7B Monoclonal Matched Antibody Pair, PBS Only. Capture antibody: 60517-4-PBS. Detection antibody: 60517-3-PBS. Standard:Ag22892. Range: 0.195-100 ng/mL