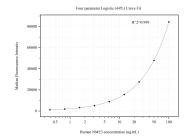

## Selected Validation Data

Cytometric bead array standard curve of MP50704-2, NME3 Monoclonal Matched Antibody Pair, PBS Only. Capture antibody: 60505-3-PBS. Detection antibody: 60505-4-PBS. Standard:Ag7298. Range: 0.391-100 ng/mL