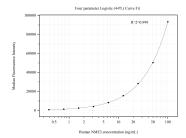

## Selected Validation Data

Cytometric bead array standard curve of MP50704-1, NME3 Monoclonal Matched Antibody Pair, PBS Only. Capture antibody: 60505-1-PBS. Detection antibody: 60505-2-PBS. Standard:Ag7298. Range: 0.391-100 ng/mL