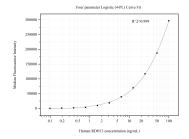

Cytometric bead array standard curve of MP50684-2, RDH13 Monoclonal Matched Antibody Pair, PBS Only. Capture antibody: 60491-3-PBS. Detection antibody: 60491-2-PBS. Standard:Ag9107. Range: 0.098-100 ng/mL