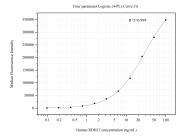

## Selected Validation Data

Cytometric bead array standard curve of MP50684-1, RDH13 Monoclonal Matched Antibody Pair, PBS Only. Capture antibody: 60491-1-PBS. Detection antibody: 60491-2-PBS. Standard:Ag9107. Range: 0.098-100 ng/mL